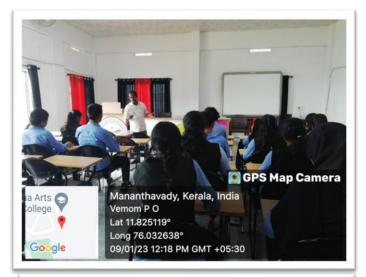

e understanding and learning of Hindi grammar. The lecture aimed to make Hindi grammar more accessible and enjoyable for students and language enthusiasts. Dr. Manoj N. delivered an engaging and informative lecture on Hindi grammar, focusing on the theme of "Sureeli Hindi" or melodious Hindi. He emphasized the importance of proper grammar in enhancing one's communication skills and creating a melodious flow in Hindi. The lecture covered various aspects of Hindi grammar, including verb conjugation, sentence structure, and pronunciation. Interactive sessions allowed students to ask questions and clarify doubts.



# Mary Matha Arts & Science College

Mananthavady, Wayanad, Kerala Re-accredited by NAAC with B++ Grade, CGPA 2.85 (III Cycle) **Education for total liberation** 

### **Photos**











## **Participants**

| Name                                                                                                                                                                                                                                                               | Department