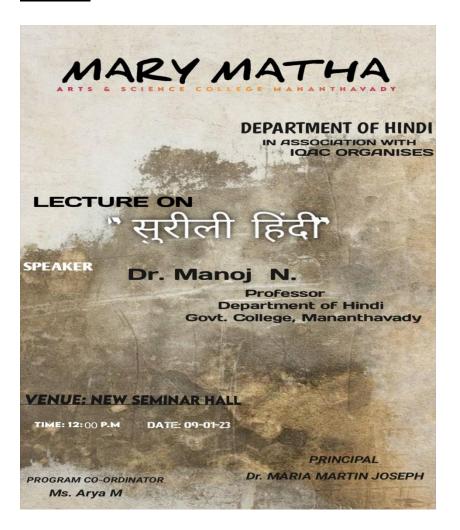

**Brochure:** 

## **Report:**

Hindi Department of Mary Matha Arts and Science College, Mananthavady, in association with IQAC organized a lecture titled "SUREELI HINDI". The lecture was delivered by Dr. Manoj N., Professor at the Government College, Mananthavady, as part of a collaboration between the two institutions. The lecture focused on enhance the understanding and learning of Hindi grammar. The lecture aimed to make Hindi grammar more accessible and enjoyable for students and language enthusiasts. Dr. Manoj N. delivered an engaging and informative lecture on Hindi grammar, focusing on the theme of "Sureeli Hindi" or melodious Hindi. He emphasized the importance of proper grammar in enhancing one's communication skills and creating a melodious flow in Hindi. The lecture covered various aspects of Hindi grammar, including verb conjugation, sentence structure, and pronunciation. Interactive sessions allowed students to ask questions and clarify doubts.